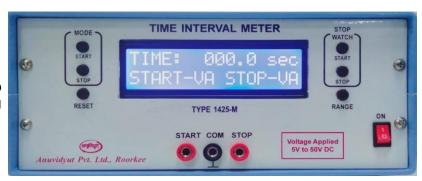

TYPE-1425 M

- Range 1ms to 9999 seconds
- Can be used as a stopwatch
- ❖ Four operating modes -Start/Stop VA-Voltage Applied VR-Voltage Removed NO-Normally Open NC-Normally Close
- 2 Line backlit LCD Display

Type 1425 series Micro controller based Digital Time Interval Meters are used for the measurement of time interval from  $100\mu$  sec. to 9999 secs. (2 hrs. 45 mins.). This is ideally suited for measuring switching time of relays, trip time & on time of circuit breakers, fusing time of fuse elements, travel time of switches and contactors etc. Type 1425 series can also be used as an accurate Stop Watch by stop watch switches.

Series 1425 can be used for measuring the time interval by voltage applied/removal or by connecting/opening potential-free contacts.

Different modes can be selected by the help of mode switch mounted on the panel. Housed in a rugged Aluminium Cabinet.

## **SPECIFICATIONS**

Display : 2 Line Backlite LCD Display

Range : Switch Selectable-100µs, 1ms, 10ms, 100ms & 1sec.

Mode : Start-Stop VA/VR/NO/NC

Input Voltage : 5V-50V DC

Accuracy : 0.1% +/- 1 count

Power Source : 200-250 Volts 50 Hz.