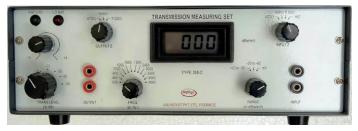

# **TRANSMISSION MEASURING SET (TYPE 368-C)**

#### INTRODUCTION

Type 368-C Transmission Measuring Set is designed to fulfil all types of requirement for determination of **Signal level, Insertion loss, Transmission loss** and **Return loss** in cable circuits used in line telephony.

### **SALIENT FEATURES**

- ✓ Built-in Level Oscillator and Level Meter
- ✓ Pre-calibrated 12 spot frequencies
- ✓ Digital display with 0.1 dB resolution
- ✓ Portable and light weight

## **TECHNICAL SPECIFICATIONS:**

| FREQUENCY GENERATOR           |                                                                                                                |
|-------------------------------|----------------------------------------------------------------------------------------------------------------|
| Frequency                     | : 12 switch-selectable. 200, 400, 800, 1000, 1200, 1600, 1800, 2400, 3000, 3500, 4000 & 5000 Hz. Accuracy ±2%. |
| Output Impedance (Selectable) | : <b>470, 600 and 1120 ohm</b> ±2%                                                                             |
| Degree of Balance             | : More than 60 dB.                                                                                             |
| Distortion                    | : Less than 2%.                                                                                                |
| Transmission level            | : +10 dBm. to -50 dBm. in 10 dB steps and +1 to -10dB continuous variable, accuracy + 0.2dB                    |
| LEVEL METER                   |                                                                                                                |
| Input impedance (Selectable)  | : 470, 600 and 1120 balanced and 100K unbalanced.                                                              |
| Balance of Input              | : More than 60 dB.                                                                                             |
| Display                       | : LCD Digital Panel Meter 3½ digits.                                                                           |
| Measuring Range               | : +20 to -60 dBm                                                                                               |
| Resolution                    | : 0.1dB                                                                                                        |
| Accuracy                      | : 200Hz -5KHz, ±0.20B                                                                                          |
| Return Loss Range             | : 0-50dB, accuracy ±2dB                                                                                        |
| Power Source                  | : Rechargeable Ni-MH battery. 230V 50Hz mains operated<br>battery charger.                                     |
| Dimensions                    | : W 290mm XH 105mm X D 190mm (with feet) approx                                                                |
| Weight                        | : 2.5 KGs approx                                                                                               |