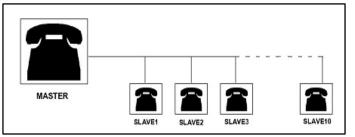

## INTRODUCTION

The Selective calling systems is based on DTMF dialing and works on 2 wire line where one telephone works as the MASTER with up to 10 SLAVES.

The master and slave numbers can be assigned/selected by the user as no. 1 for MASTER and \* or 2 or 3 or 4 or 5 or 6 or 7 or 8 or 9 and 0 for the SLAVES. These numbers are selected through Jumpers inside the telephone housing. All slaves can communicate amongst themselves as well as the MASTER while master can call either one or all the SLAVES at the same time by dialing #.