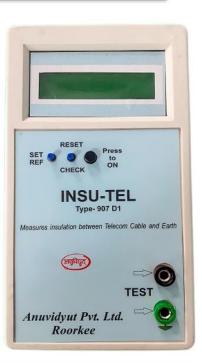

# **INSU TEL**

## TYPE 907- D1

#### **INTRODUCTION**

The function of this instrument is to measure the Insulation Resistance of the Telecom Cables and Quad cable pair without disconnection with respect to Earth while pair is in working condition.

#### SALIENT FEATURES

- ✓ First time indigenous design developed for Railway Telecom Cable's measurement.
- ✓ Hand Held Instrument with good Battery Life.
- ✓ User Friendly device- easy to carry